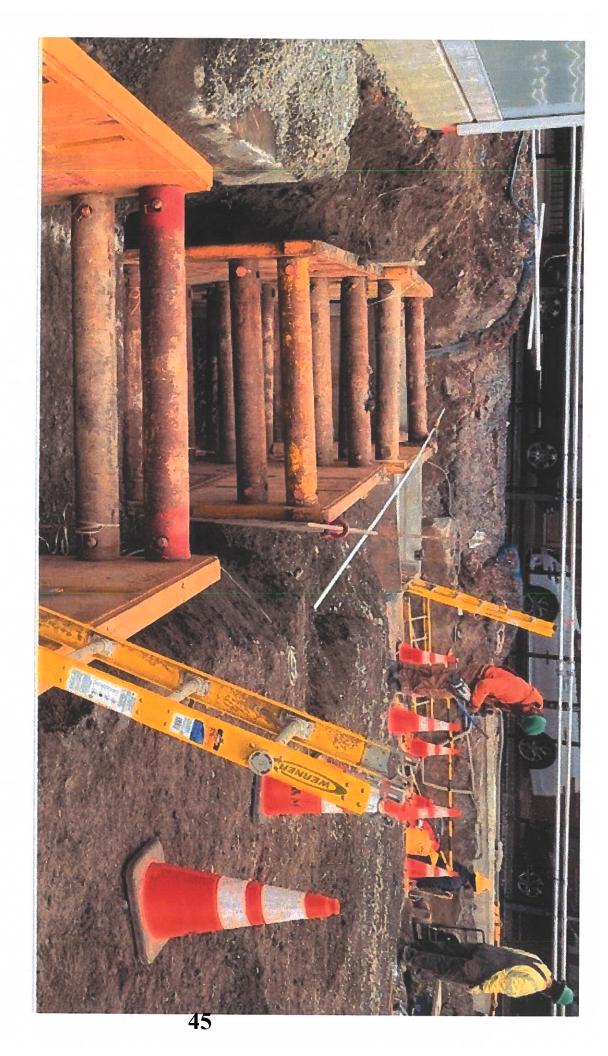

## 14. <u>NEW BUSINESS</u>:

- A. Discuss and approve purchasing two Gorman Rupp pumps. One will replace the broken pump in Station 8, and the second will serve as a backup for Stations 8, 10, and 18. [pg.38]
- B. Discuss and approve purchasing new shoring equipment for trenching projects, an OSHA requirement. [pg.42]